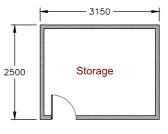

## **EXISTING STORAGE** SHED (Scale 1:100)

**ELEVATION** 

FLOOR PLAN FLOOR AREA= 6.8 Sq.M

**ELEVATION** 

0.7 mm steel cladding over steel framed structure.

DO NOT SCALE - USE FIGURED DIMENSIONS ALL DIMENSIONS ARE IN MILLIMETERS IMPERIAL DIMENSIONS ARE FOR REFERENCE ONLY