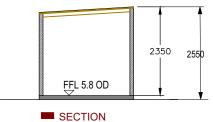

## **EXISTING STORAGE** SHED (Scale 1:100)

**ELEVATION** 

FLOOR PLAN FLOOR AREA= 6.8 Sq.M

**ELEVATION** 

0.7 mm steel cladding over steel framed structure.

DO NOT SCALE - USE FIGURED DIMENSIONS ALL DIMENSIONS ARE IN MILLIMETERS IMPERIAL DIMENSIONS ARE FOR REFERENCE ONLY