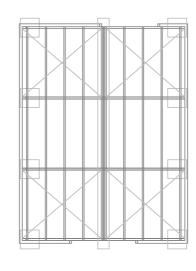

## **EXISTING WORKS TO** AGRICULTURAL STORAGE BUILDING (Scale 1:200)

ROOF PLAN

FLOOR AREA= 97 Sq.M

Steel structure, I beams and Z sections off poured concrete foundations

1:100