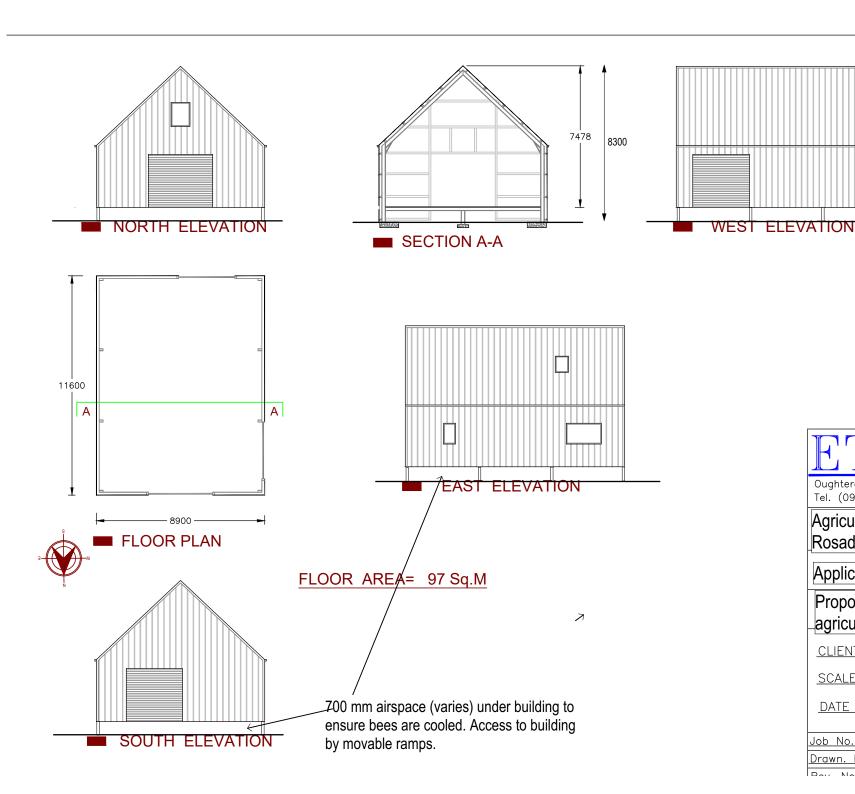

## **EXISTING WORKS TO** AGRICULTURAL STORAGE BUILDING (Scale 1:200)

ROOF PLAN

FLOOR AREA= 97 Sq.M

Steel structure, I beams and Z sections off poured concrete foundations

1:100

## Proposed completion of Main agricultural building.

CLIENT : T. Termini

1 : 200 SCALES:

Day No.

May 2024 DATE:

<u>Job No.:</u> TT 22 Drawing No.: TT22 03 04 Drawn. By: MC Sheet No:.

Day Data