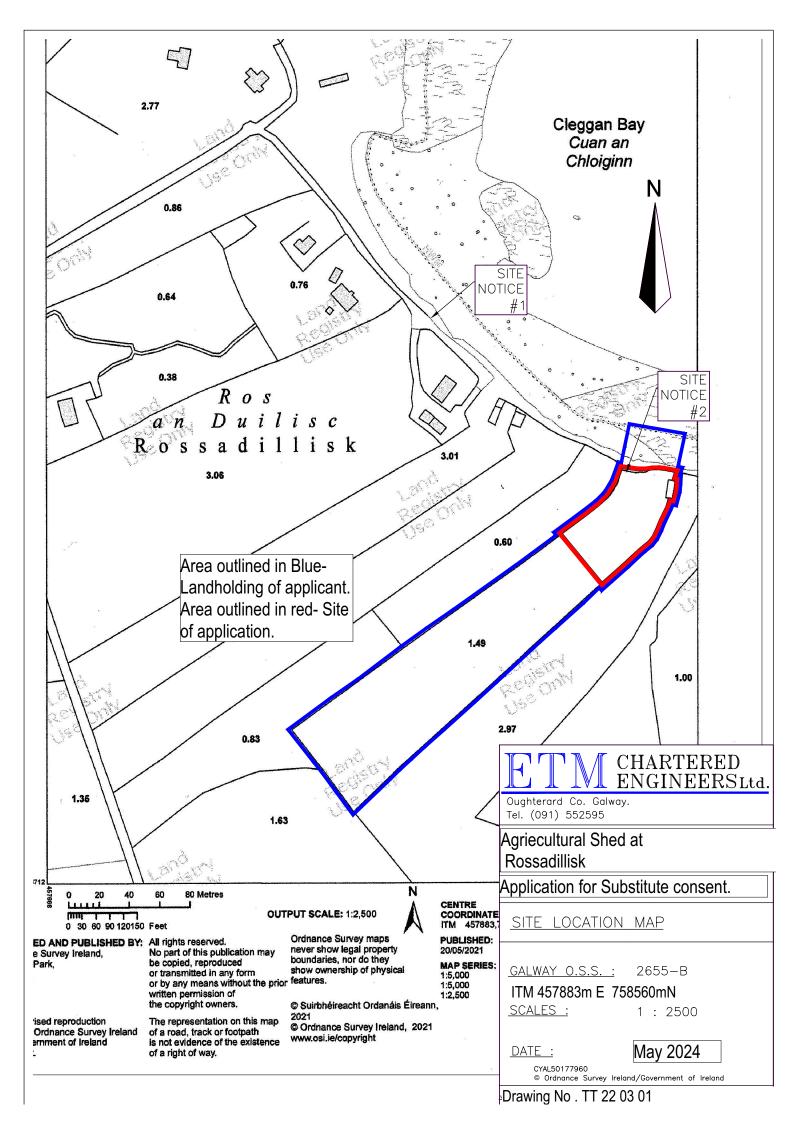

## Agricultural Shed at Rossadillisk.

# Application for Substitute consent

1:200

EXISTING WORKS DRAWING

CLIENT : T. Termini

SCALES: 1 : 200, 1 : 100

May 2024 DATE :

Job No.: TT 22 <u>Drawing No.:</u> TT22 03 03 Drawn. By: MC Sheet No:. Rev. No.: Rev. Date.:

## Agricultural Sheds at Rosadillisk

## Application for Substitute consent.